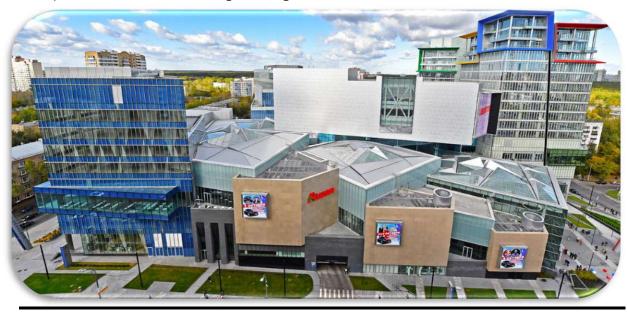

# **Kuntsevo Multifunctional Shopping Center**

Location: Moscow / Russia
Client: Enka Construction

Gross Area: 240.000 m²
Project Year: 2015