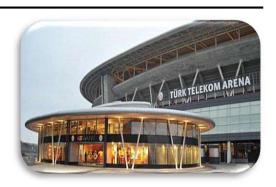

# **Galatasaray TT Arena GS Store Building**

Location: Seyrantepe-Istanbul / Turkey Client: Galatasaray SK Marketing Co

Gross Area: 1.500 m<sup>2</sup>
Project Year: 2010

Scope: Mechanical

Engineering Services