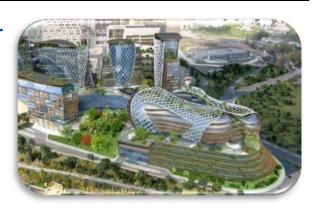

## Istanbul International Financial Center Agaoglu Office – Residence Shopping Mall Project

Location: Atasehir-Istanbul / Turkey
Client: Camoglu Architecture

Gross Area: 810.000 m<sup>2</sup>

Project Year: **2017**Scope: **Mechanical** 

Engineering Services (50%)