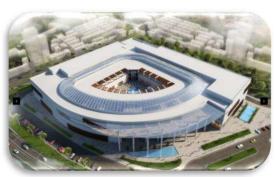

## Sancaktepe Rings Istanbul

Location: Istanbul / Turkey

Client: Hakan Kiran Architectural

Gross Area: 369.000 m<sup>2</sup>

Project Year: 2012

Scope: Mechanical

Engineering Services