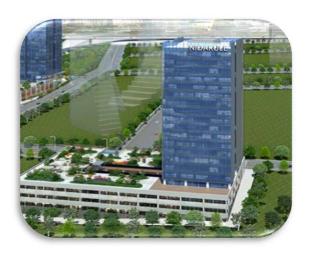

#### **Nidakule Atasehir Office West Project**

Location: Istanbul / Turkey
Client: Tahincioglu Holding

Gross Area: 46.200 m<sup>2</sup>
Project Year: 2015

Scope: Mechanical

Engineering Service