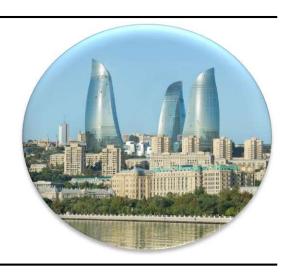

# Flame Towers - Office Building

Location: Baku / Azerbaijan

Client: DIA Holding
Gross Area: 230.000 m<sup>2</sup>

Project Year: 2012

Scope: **Mechanical** 

Engineering Services