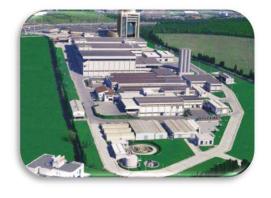

### **Bosch Bursa Old Factory Facilities**

| Location:     | Bursa / Turkey                  |
|---------------|---------------------------------|
| Client:       | Bosch                           |
| Gross Area:   | 100.000 m <sup>2</sup>          |
| Project Year: | 2009                            |
| Scope:        | Mechanical Engineering Services |