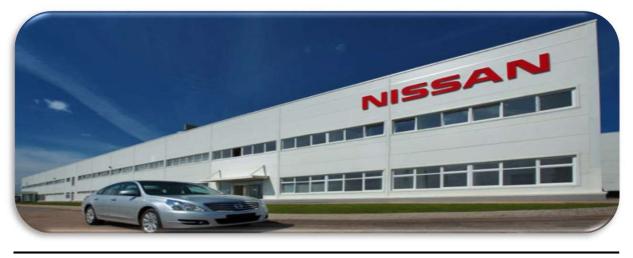

# **Nissan Car Factory**

| Location:     | St. Petersburg / Russia         |
|---------------|---------------------------------|
| Client:       | Beta Tek Constructions          |
| Gross Area:   | 58.000 m <sup>2</sup>           |
| Project Year: | 2006                            |
| Scope:        | Mechanical Engineering Services |