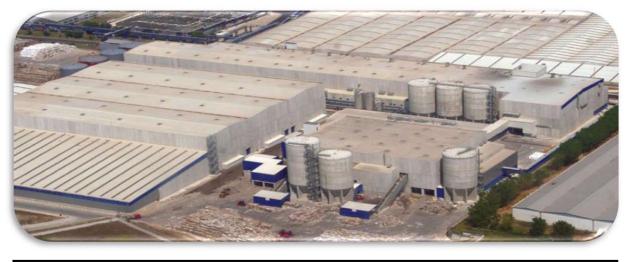

# **Unilever Vector Factory Facility**

| Location:     | Konya / Turkey                                         |
|---------------|--------------------------------------------------------|
| Client:       | Jacobs Engineering and Tekeli-Sisa Architectural Group |
| Gross Area:   | 82.500 m <sup>2</sup>                                  |
| Project Year: | 2016                                                   |
| Scope:        | Mechanical Engineering Services                        |

# **Unilever Bosphorus Factory Facility**

| Location:     | Konya / Turkey                                         |
|---------------|--------------------------------------------------------|
| Client:       | Jacobs Engineering and Tekeli-Sisa Architectural Group |
| Gross Area:   | 56.000 m <sup>2</sup>                                  |
| Project Year: | 2014                                                   |
| Scope:        | Mechanical Engineering Services                        |