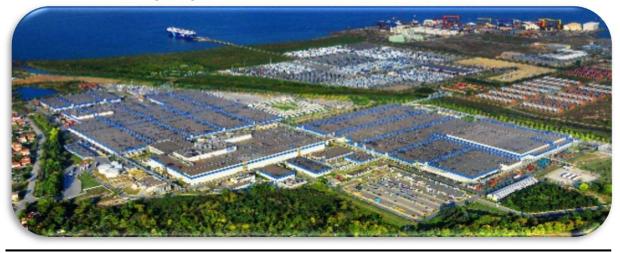

### **Bosch Bursa Old Factory Facilities**

| Location:     | Bursa / Turkey                  |
|---------------|---------------------------------|
| Client:       | Bosch                           |
| Gross Area:   | 100.000 m <sup>2</sup>          |
| Project Year: | 2009                            |
| Scope:        | Mechanical Engineering Services |

### **Bosch and Rexroth Factory Production Buildings**

Location:Bursa / TurkeyClient:BoschGross Area:30.000 m²Project Year:2009Scope:Mechanical Engineering Services

## **Bosch Rexroth Factory Facility Buildings**

| Bursa / Turkey                  |
|---------------------------------|
| Bosch Rexroth                   |
| 53.000 m <sup>2</sup>           |
| 2008                            |
| Mechanical Engineering Services |
|                                 |

#### **Bosch Rexroth Factory Phase -2 Project**

| Location:<br>Client:<br>Gross Area:<br>Project Year:<br>Scope: | 2009                            |
|----------------------------------------------------------------|---------------------------------|
| Scope:                                                         | Mechanical Engineering Services |
|                                                                |                                 |