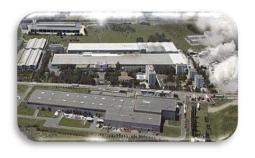

## **Kipas Carton Paper Factory Plant**

| Location:     | Kahramanmaras / Turkey                  |
|---------------|-----------------------------------------|
| Client:       | Kipas Kagıt Sanayi Işletmeleri Co. Inc. |
| Gross Area:   | 50.000 m <sup>2</sup>                   |
| Project Year: | 2012                                    |
| Scope:        | Mechanical Engineering Services         |