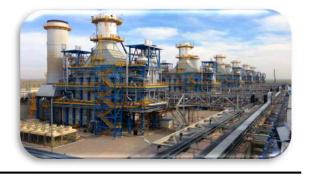

#### **Suleymaniye Power Plant Project**

| Location:     | Suleymaniye / North Iraq |
|---------------|--------------------------|
| Client:       | Enka Construction Inc.   |
| Gross Area:   | 12.000 m <sup>2</sup>    |
| Project Year: | 2015                     |
| Scope:        | Mechanical               |
| -             | Engineering              |
|               | Services                 |

## **Erbil Power Plant Project**

| Location:     | Erbil / Iraq               |
|---------------|----------------------------|
| Client:       | Enka Construction Co. Inc. |
| Gross Area:   | 12.000 m <sup>2</sup>      |
| Project Year: | 2015                       |
| Scope:        | Mechanical                 |
|               | Engineering                |
|               | Services                   |