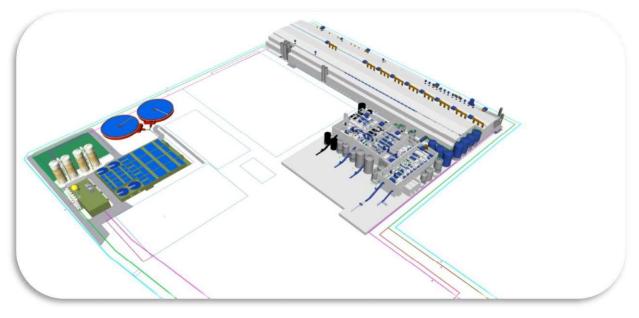

## **Kipas Carton Paper Factory Plant**

| Location:     | Kahramanmaras / Turkey                  |
|---------------|-----------------------------------------|
| Client:       | Kipas Kagıt Sanayi Işletmeleri Co. Inc. |
| Gross Area:   | 50.000 m <sup>2</sup>                   |
| Project Year: | 2012                                    |
| Scope:        | Mechanical Engineering Services         |