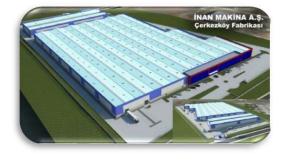

## Inan Makina

| Location:     | Cerkezkoy-Tekirdag / Turkey |
|---------------|-----------------------------|
| Client:       | Inan Makina Sanayi ve Tic.  |
| Gross Area:   | 50.000 m <sup>2</sup>       |
| Project Year: | 2017                        |
| Scope:        | Mechanical                  |
|               | Engineering                 |
|               | Services                    |