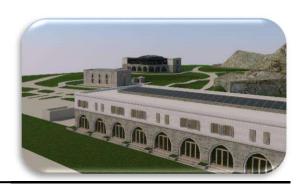

### Peska Villa Project

Location: **Bodrum / Turkey** 

Client: Kalfa Enerji Sistemleri ve İnşaat San. Tic. Ltd. Şti.

Gross Area: 9.800 m<sup>2</sup>
Project Year: 2014

Scope: Mechanical Engineering Services