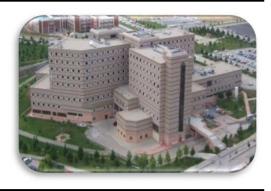

## **Suleyman Demirel University Hospital**

Location: Isparta / Turkey
Client: Alarko - Alsim
Gross Area: 40.000 m²

Project Year: 2000

Scope: Mechanical Engineering Services