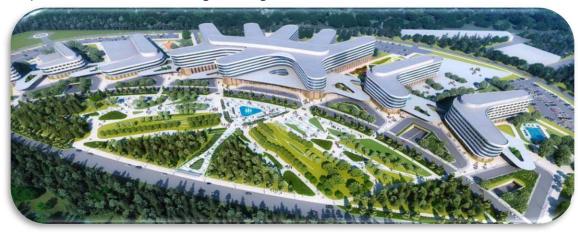

# High Technological Multifunctional Medical Complex (Multidisciplinary Medical Center-Oncology Center)

Location: St. Petersburg - Russia

Client: Enka
Gross Area: 110.000 m²
Project Year: 2021

Scope: Mechanical Engineering Services