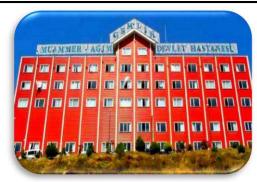

#### **Muammer Agim Government Hospital**

Location: Bursa / Turkey

Client: Sozuneri Architecture

Gross Area: 8.000 m<sup>2</sup>
Project Year: 2003

Scope: Mechanical Engineering Services