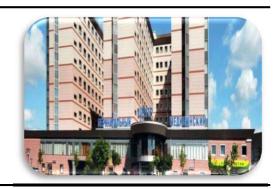

# **Anadolu Health Center Bone Marrow Transplantation**

Location: Gebze / Turkey

Client: Has Architectural Ltd.

Gross Area: 4.000 m<sup>2</sup>
Project Year: 2006

Scope: Mechanical Engineering Services