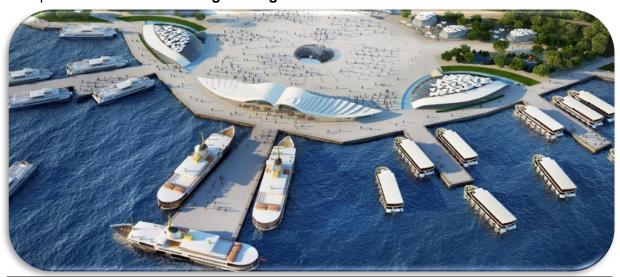

# **Kabatas Marti Transfer Hub Istanbul** (Ferry, Boat and Metro Central Station)

Location: Besiktas-Istanbul / Turkey
Client: Hakan Kiran Architecture

Gross Area: 90.000 m²
Project Year: 2018

Scope: Mechanical Engineering Services