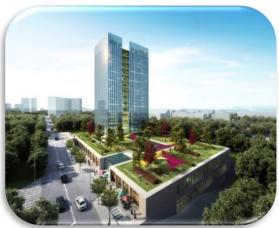

# **Nidakule Atasehir Office West Project**

Location: Istanbul / Turkey
Client: Tahincioglu Holding

Gross Area: 46.200 m<sup>2</sup>
Project Year: 2015

Scope: Mechanical

Engineering Service

# **Nidakule Atasehir Office North Project**

Location: Atasehir-Istanbul / Turkey
Client: Tahincioglu Holding

Gross Area: 121.000 m<sup>2</sup>
Project Year: 2014

Scope: Mechanical

# **Nidakule Atasehir Office South Project**

Location: Atasehir-Istanbul / Turkey

Client: **Tahincioglu Holding**Gross Area: **54.000 m**<sup>2</sup>

Project Year: 2014

Scope: Mechanical

Engineering Services