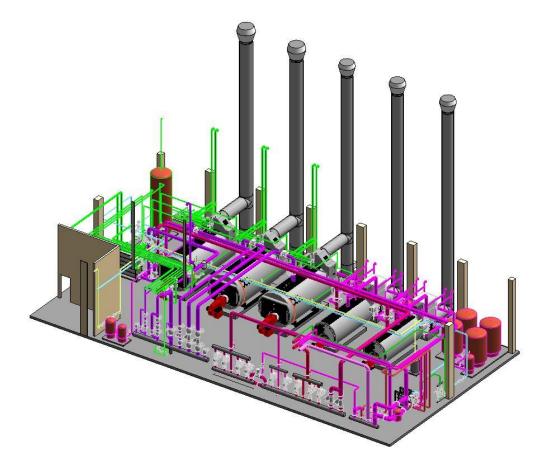

## **Can Textile Factory Can Energy Co**

Location: Corlu-Tekirdag / Turkey

Client: Can Group

Capacity:

| 6 MW                  | Co-Gen System (with gas turbine) |  |
|-----------------------|----------------------------------|--|
| 4 MW                  | Co-Gen System (with gas turbine) |  |
| 100 m <sup>3</sup> /m | Compressed Air System            |  |
|                       | (with gas motor)                 |  |
| 30 m <sup>3</sup> /m  | Compressed Air System            |  |
|                       | (with steam motor)               |  |
| 60 MW                 | Co-Gen System (with gas turbine) |  |

Project Year: 2004

Scope: Mechanical Engineering Services