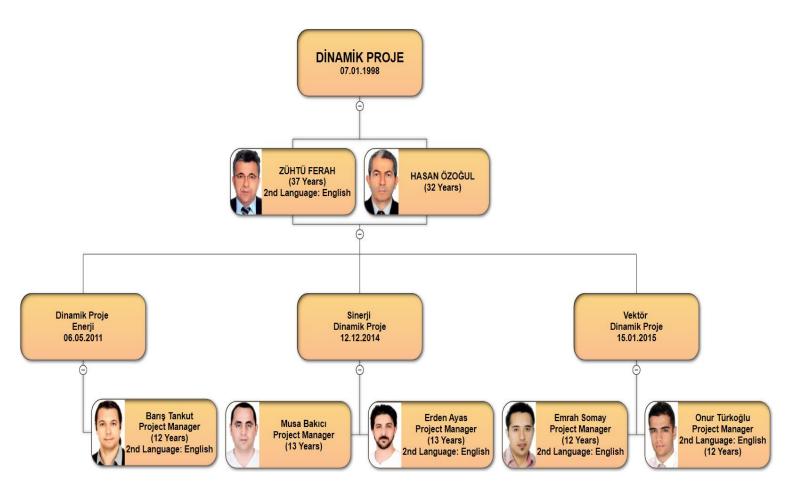

All of the founders and employees of Dinamik Proje, without exception, worked under the umbrella of Dinamik Proje, or together under the umbrella of their previous company, Gürdal Mühendislik, which is one of the main reasons for Dinamik Proje to exist, after having completed their education or military service. Also, we have established sister companies whose names are Dinamik Proje Enerji, Sinerji Dinamik Proje and Vektör Dinamik Proje.

Dinamik Proje has been continuing without interruption for 32 years. We succeeded in retiring some of our friends in this association and we are so much proud of it. However, our association with them still continues and they maintain their efforts to transfer the experiences that they had obtained in years to our younger friends with a huge endeavor. More than half of our employees have an experience of working together between 10 and 25 years. This is both one of the sources of pride of our company and one of the vital reasons behind our achievements. One of the most important sources of Dinamik Proje is its solid endeavor in following the latest technologies around the world.

#### **ORGANIZATION CHART**