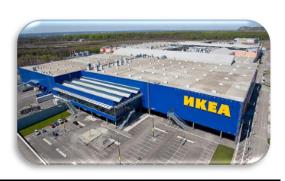

# **Ikea Mega Ufa Shopping Center**

Location: Ufa / Russia

Client: Kayi - Desat Groups

Gross Area: **240.000 m**<sup>2</sup>

Project Year: 2008

Scope: Mechanical

Engineering

Services