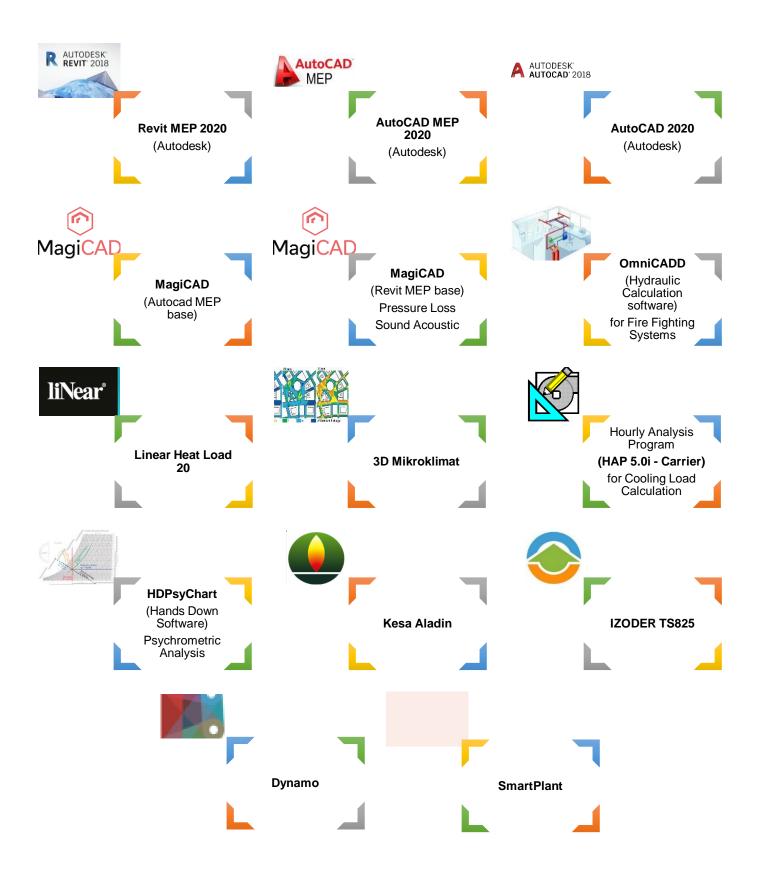

letter p. in other words Dinamik Proje. Moreover, this figure can be used for grade indication in construction industry or as hydrant indication in mechanical installation, which means that it is also a symbol that reminds of our industry.

#### **ORGANIZATION CHART**





#### **Technical Personnel**

✓ Mechanical Engineer: 25 Person
 ✓ Energy Systems Engineer: 1 Person
 ✓ Technical Draftsman: 32 Person
 ✓ Accounting, IT and Service Personnel: 9 Person
 TOTAL 67 Person

We've been working with more than 50% of our staff for approximately ten to thirty years.

#### **SERVICES OF THE COMPANY**

Design and consultancy services for mechanical installation works;

#### **DESIGN SERVICES AND SYSTEMS**









#### **SPECIFIC SYSTEMS**







#### **AVAILABLE DESIGN OR CALCULATION SOFTWARES**





#### SOME OF THE PROJECTS COMPLETED BY THE FOUNDERS OF DINAMIK PROJE AND THEIR TECHNICAL TEAM MEMBERS AT THE PREVIOUS **COMPANY**

- ✓ Kirklareli Sise Cam Factory Kirklareli Turkey
- ✓ Edirne Cumhuriyet Cooperative Edirne Turkey
- ✓ Bati (West) Tourism, Trade & Entertainment Center Buyukcekmece (Tatilya) Turkey
- ✓ Ataturk Airport New Terminal Buildings Istanbul Turkey
- ✓ THY Data Processing Center
- ✓ Zhezkazgan Hospital Complex Kazakhstan
- ✓ President House of Turkey Kalender Istanbul Turkey
- ✓ Mc Donald's Restaurants Istanbul Izmir Izmit Ankara Turkey
- ✓ Holiday Inn Hotels Istanbul Turkey
- ✓ Otosan Automotive Factory Eskisehir Turkey
   ✓ Otosan Automotive Factory Istanbul Turkey
- ✓ Toprak Iron Foundry Industry Company Bozuyuk Turkey
- ✓ Kent Eveready Battery Factory Gebze Tur