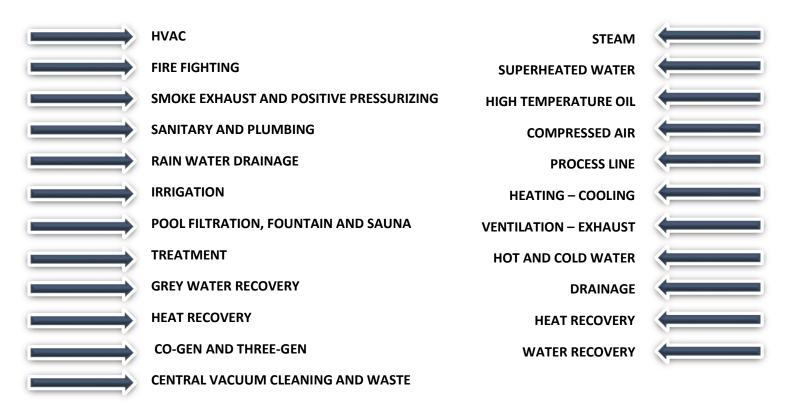

t on the left bottom represents the letter d, filled part on right above represent the letter p. in other words Dinamik Proje. Moreover, this figure can be used for grade indication in construction industry or as hydrant indication in mechanical installation, which means that it is also a symbol that reminds of our industry.

#### **ORGANIZATION CHART**





#### **Technical Personnel**

✓ Mechanical Engineer: 25 Person
 ✓ Energy Systems Engineer: 1 Person
 ✓ Technical Draftsman: 32 Person
 ✓ Accounting, IT and Service Personnel: 9 Person
 TOTAL 67 Person

We've been working with more than 50% of our staff for approximately ten to thirty years.

#### **SERVICES OF THE COMPANY**

Design and consultancy services for mechanical installation works;

#### **DESIGN SERVICES AND SYSTEMS**









#### **SPECIFIC SYSTEMS**







#### **AVAILABLE DESIGN OR CALCULATION SOFTWARES**





#### SOME OF THE PROJECTS COMPLETED BY THE FOUNDERS OF DINAMIK PROJE AND THEIR TECHNICAL TEAM MEMBERS AT THE PREVIOUS **COMPANY**

- ✓ Kirklareli Sise Cam Factory Kirklareli Turkey
- ✓ Edirne Cumhuriyet Cooperative Edirne Turkey
- ✓ Bati (West) Tourism, Trade & Entertainment Center Buyukcekmece (Tatilya) Turkey
- ✓ Ataturk Airport New Terminal Buildings Istanbul Turkey
- ✓ THY Data Processing Center
- ✓ Zhezkazgan Hospital Complex Kazakhstan
- ✓ President House of Turkey Kalender Istanbul Turkey
- ✓ Mc Donald's Restaurants Istanbul Izmir Izmit Ankara Turkey
- ✓ Holiday Inn Hotels Istanbul Turkey
- ✓ Otosan Automotive Factory Eskisehir Turkey
   ✓ Otosan Automotive Factory Istanbul Turkey
- ✓ Toprak I