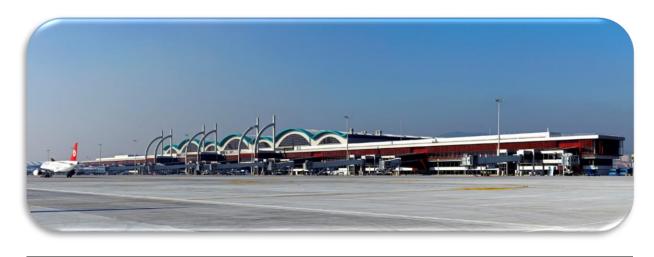

#### **Sabiha Gokcen International Airport Terminal Building**

Location: Istanbul / Turkey

Client: Limak Construction Co. - GMR

Gross Area: 286.000 m<sup>2</sup>

Project Year: 2011

Scope: Mechanical Engineering Services