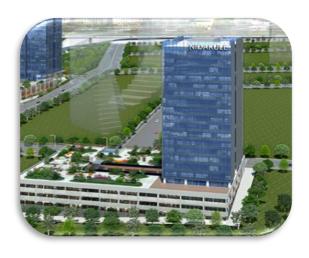

# **Nidakule Atasehir Office West Project**

Location: Istanbul / Turkey
Client: Tahincioglu Holding

Gross Area: 46.200 m<sup>2</sup>
Project Year: 2015

Scope: Mechanical

Engineering Service

# **Nidakule Atasehir Office North Project**

Location: Atasehir-Istanbul / Turkey
Client: Tahincioglu Holding

Gross Area: 121.000 m<sup>2</sup>
Project Year: 2014

Scope: Mechanical

# **Nidakule Atasehir Office South Project**

Location: Atasehir-Istanbul / Turkey

Client: **Tahincioglu Holding**Gross Area: **54.000 m**<sup>2</sup>

Project Year: 2014

Scope: Mechanical

Engineering Services