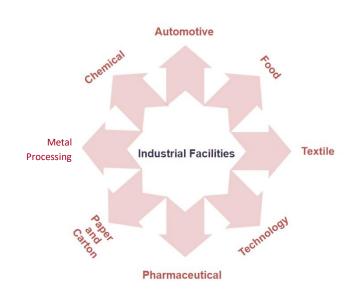

art on the left bottom represents the letter d, filled part on right above represent the letter p. in other words Dinamik Proje. Moreover, this figure can be used for grade indication in construction industry or as hydrant indication in mechanical installation, which means that it is also a symbol that reminds of our industry.

#### **ORGANIZATION CHART**





#### **Technical Personnel**

✓ Mechanical Engineer: 25 Person
 ✓ Energy Systems Engineer: 1 Person
 ✓ Technical Draftsman: 32 Person
 ✓ Accounting, IT and Service Personnel: 9 Person
 TOTAL 67 Person

We've been working with more than 50% of our staff for approximately ten to thirty years.

#### **SERVICES OF THE COMPANY**

Design and consultancy services for mechanical installation works;

#### **DESIGN SERVICES AND SYSTEMS**









#### **SPECIFIC SYSTEMS**







#### **AVAILABLE DESIGN OR CALCULATION SOFTWARES**





#### SOME OF THE PROJECTS COMPLETED BY THE FOUNDERS OF DINAMIK PROJE AND THEIR TECHNICAL TEAM MEMBERS AT THE PREVIOUS **COMPANY**

- ✓ Kirklareli Sise Cam Factory Kirklareli Turkey
- ✓ Edirne Cumhuriyet Cooperative Edirne Turkey
- ✓ Bati (West) Tourism, Trade & Entertainment Center Buyukcekmece (Tatilya) Turkey
- ✓ Ataturk Airport New Terminal Buildings Istanbul Turkey
- ✓ THY Data Processing Center
- ✓ Zhezkazgan Hospital Complex Kazakhstan
- ✓ President House of Turkey Kalender Istanbul Turkey
- ✓ Mc Donald's Restaurants Istanbul Izmir Izmit Ankara Turkey
- ✓ Holiday Inn Hotels Istanbul Turkey
- ✓ Otosan Automotive Factory Eskisehir Turkey
   ✓ Otosan Automotive Factory Istanbul Turkey
- ✓ Toprak