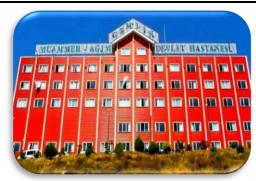

#### **Muammer Agim Government Hospital**

Location: Bursa / Turkey

Client: Sozuneri Architecture

Gross Area: 8.000 m<sup>2</sup>
Project Year: 2003

Scope: Mechanical Engineering Services