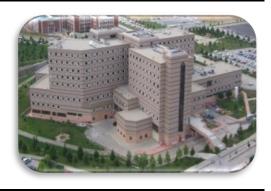

#### **Medipol Mega University Hospital**

Location: Bagcilar-Istanbul / Turkey

Client: Medipol Hospital

Gross Area: 50.000 m²
Project Year: 2018

Scope: Mechanical Engineering Services

#### ✓ Medipol Mega University Hospital (Patient Room)