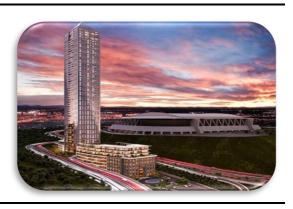

#### **Sancaktepe Rings Istanbul**

Location: Istanbul / Turkey

Client: Hakan Kiran Architectural

Gross Area: 369.000 m<sup>2</sup>

Project Year: 2012

Scope: **Mechanical** 

Engineering Services